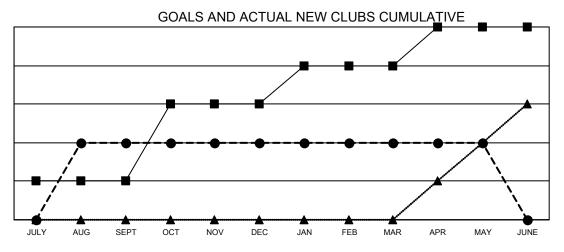

- CURRENT YEAR GOALS FOR NEW CLUBS
- ● CURRENT YEAR ACTUAL NEW CLUBS
- ▲ LAST YEAR ACTUAL NEW CLUBS