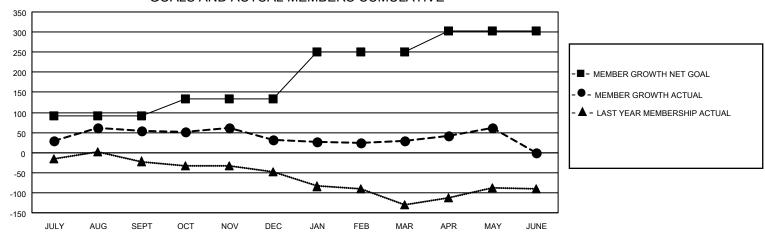

## GOALS AND ACTUAL MEMBERS CUMULATIVE

| DROPPED CLUBS: 2 |     | 75 CLUBS OF 114 ADDED 1 OR<br>MORE NEW MEMBERS | GENDER DISTRIBUTION  MALE 1,810 (64.21% |                |
|------------------|-----|------------------------------------------------|-----------------------------------------|----------------|
|                  |     |                                                | FEMALE                                  | 1,008 (35.76%) |
| DROPPED MEMBERS  |     |                                                | NON BINARY                              | 1 (0.04%)      |
| DECEASED         | 39  |                                                | PREFER NOT TO ANSWER                    | 0 (0.00%)      |
| CLUB CANCELLED   | 0   |                                                | TOTAL FAMILY UNIT MEMBERS               | 478            |
| OTHER            | 236 | CLICK HERE FOR CUMULATIVE                      | TOTAL FAMILY UNIT MEMBERS 47            |                |
| TOTAL            | 275 | MEMBERSHIP DATA                                | FAMILY MEMBERS PAYING HALI<br>DUES      | F 244          |